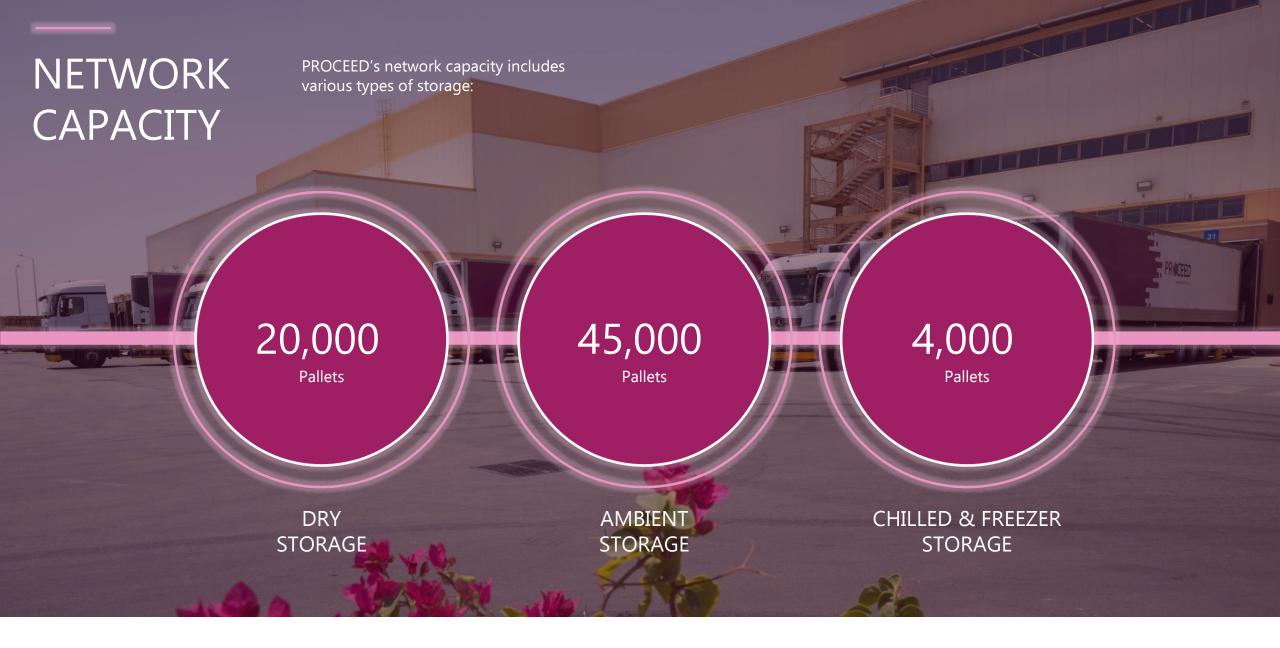

# KEY FUNCTIONS & UNITS

Our operational units include:

This extensive capacity allows us to meet the diverse storage needs of our clients in the healthcare sector.