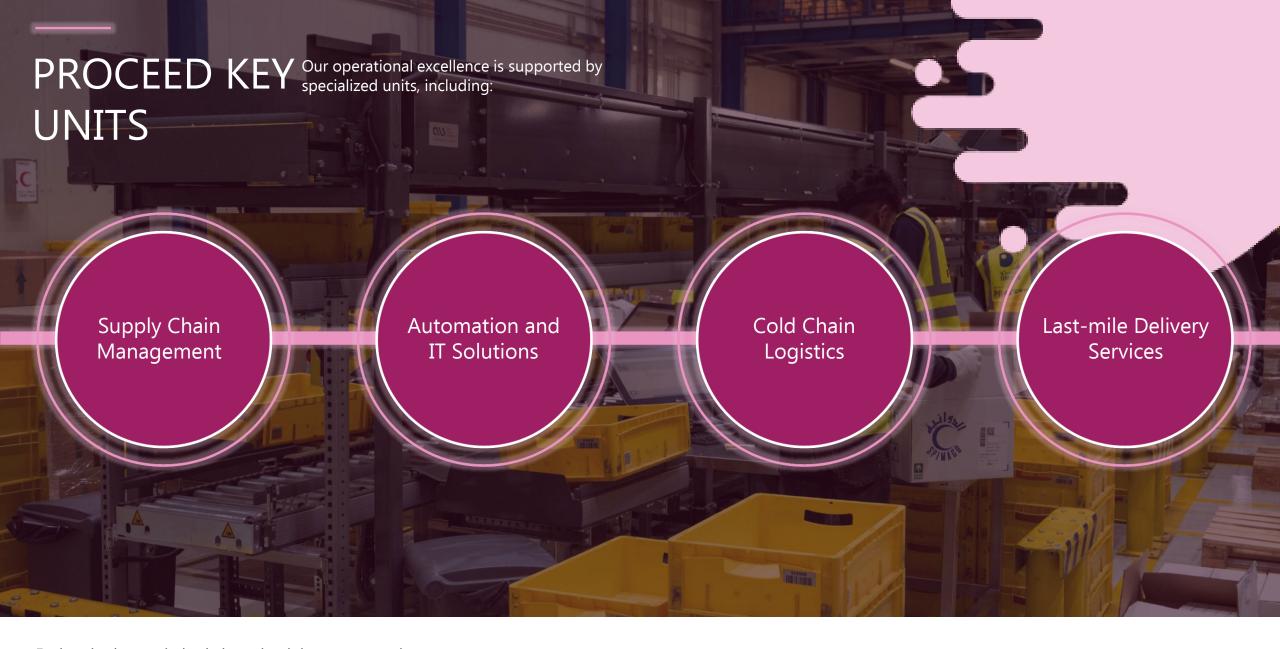

# KEY FUNCTIONS & UNITS

Our operational units include:

This extensive capacity allows us to meet the diverse storage needs of our clients in the healthcare sector.