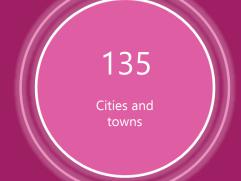

#### National Coverage

Largest number of access points in 135 primary and secondary cities