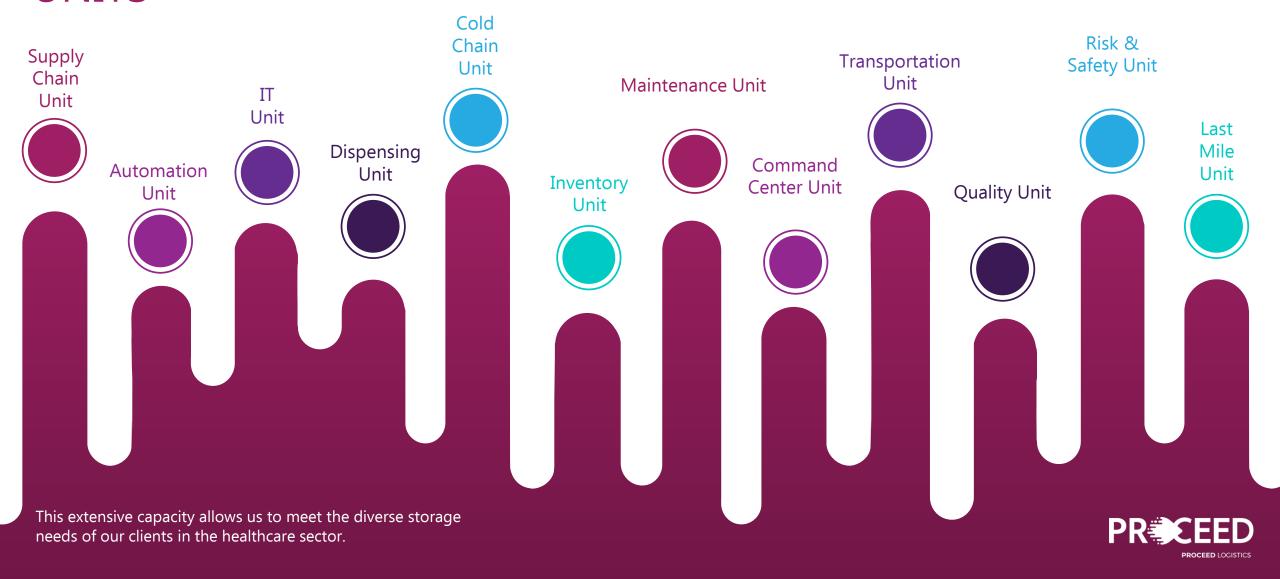

# KEY FUNCTIONS & UNITS

Our operational units include:

This extensive capacity allows us to meet the diverse storage needs of our clients in the healthcare sector.